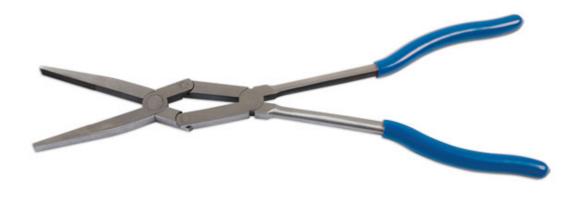

## **Double Jointed Flat Nose Pliers 340mm**

Flat nose, double jointed pliers for deep-seated, restricted access applications. The compound joint mechanism means the jaws open to a full 48.5mm, with minimal handle movement, whilst the thin profile and 340mm long reach are, ideal for reaching deep set fixings e.g. engine bay maintenance. A professional quality tool with flush rivets for strength and dipped handles for excellent grip and comfort.

## **Additional Information**

- · Length: 340mm.
- Jaw opening: 48.5mm. Nose length: 75mm.
- · Double joint design ideal for use in restricted areas.
- · Dipped handles.
- Other double jointed pliers also available. Please see Part No.6967 (long nose) & 6969 (side cutters).