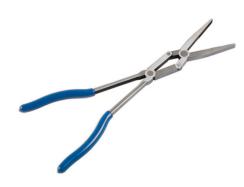

## **Double Jointed Flat Nose Pliers 340mm**

Flat nose, double jointed pliers for deep-seated, restricted access applications. The compound joint mechanism means the jaws open to a full 48.5mm, with minimal handle movement, whilst the thin profile and 340mm long reach are, ideal for reaching deep set fixings e.g. engine bay maintenance. A professional quality tool with flush rivets for strength and dipped handles for excellent grip and comfort.

## **Additional Information**

- · Length: 340mm.
- Jaw opening: 48.5mm. Nose length: 75mm.
- · Double joint design ideal for use in restricted areas.
- · Dipped handles.
- Other double jointed pliers also available. Please see Part No.6967 (long nose) & 6969 (side cutters).