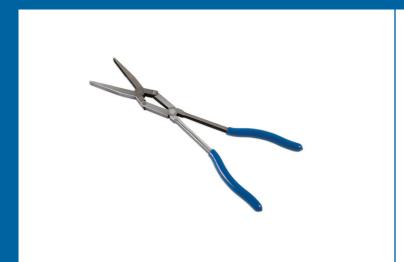

## **Double Jointed Flat Nose Pliers 340mm**

Flat nose, double jointed pliers for deep-seated, restricted access applications. The compound joint mechanism means the jaws open to a full 48.5mm, with minimal handle movement, whilst the thin profile and 340mm long reach are, ideal for reaching deep set fixings e.g. engine bay maintenance. A professional quality tool with flush rivets for strength and dipped handles for excellent grip and comfort.

## **Additional Information**

- · Length: 340mm.
- Jaw opening: 48.5mm. Nose length: 75mm.
- · Double joint design ideal for use in restricted areas.
- · Dipped handles.
- Other double jointed pliers also available. Please see Part No.6967 (long nose) & 6969 (side cutters).